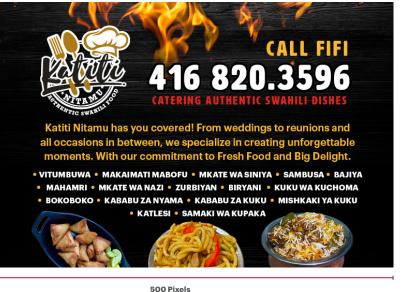

# **HOW TO SUPPLY YOUR ADVERT**

1400 Pixels

ADVERT SIZE 500 X 350 PIXELS

500

**550 Pixels** 

SIDEBAR ADVERT SIZE 370 X 650 PIXELS

370 Pixels